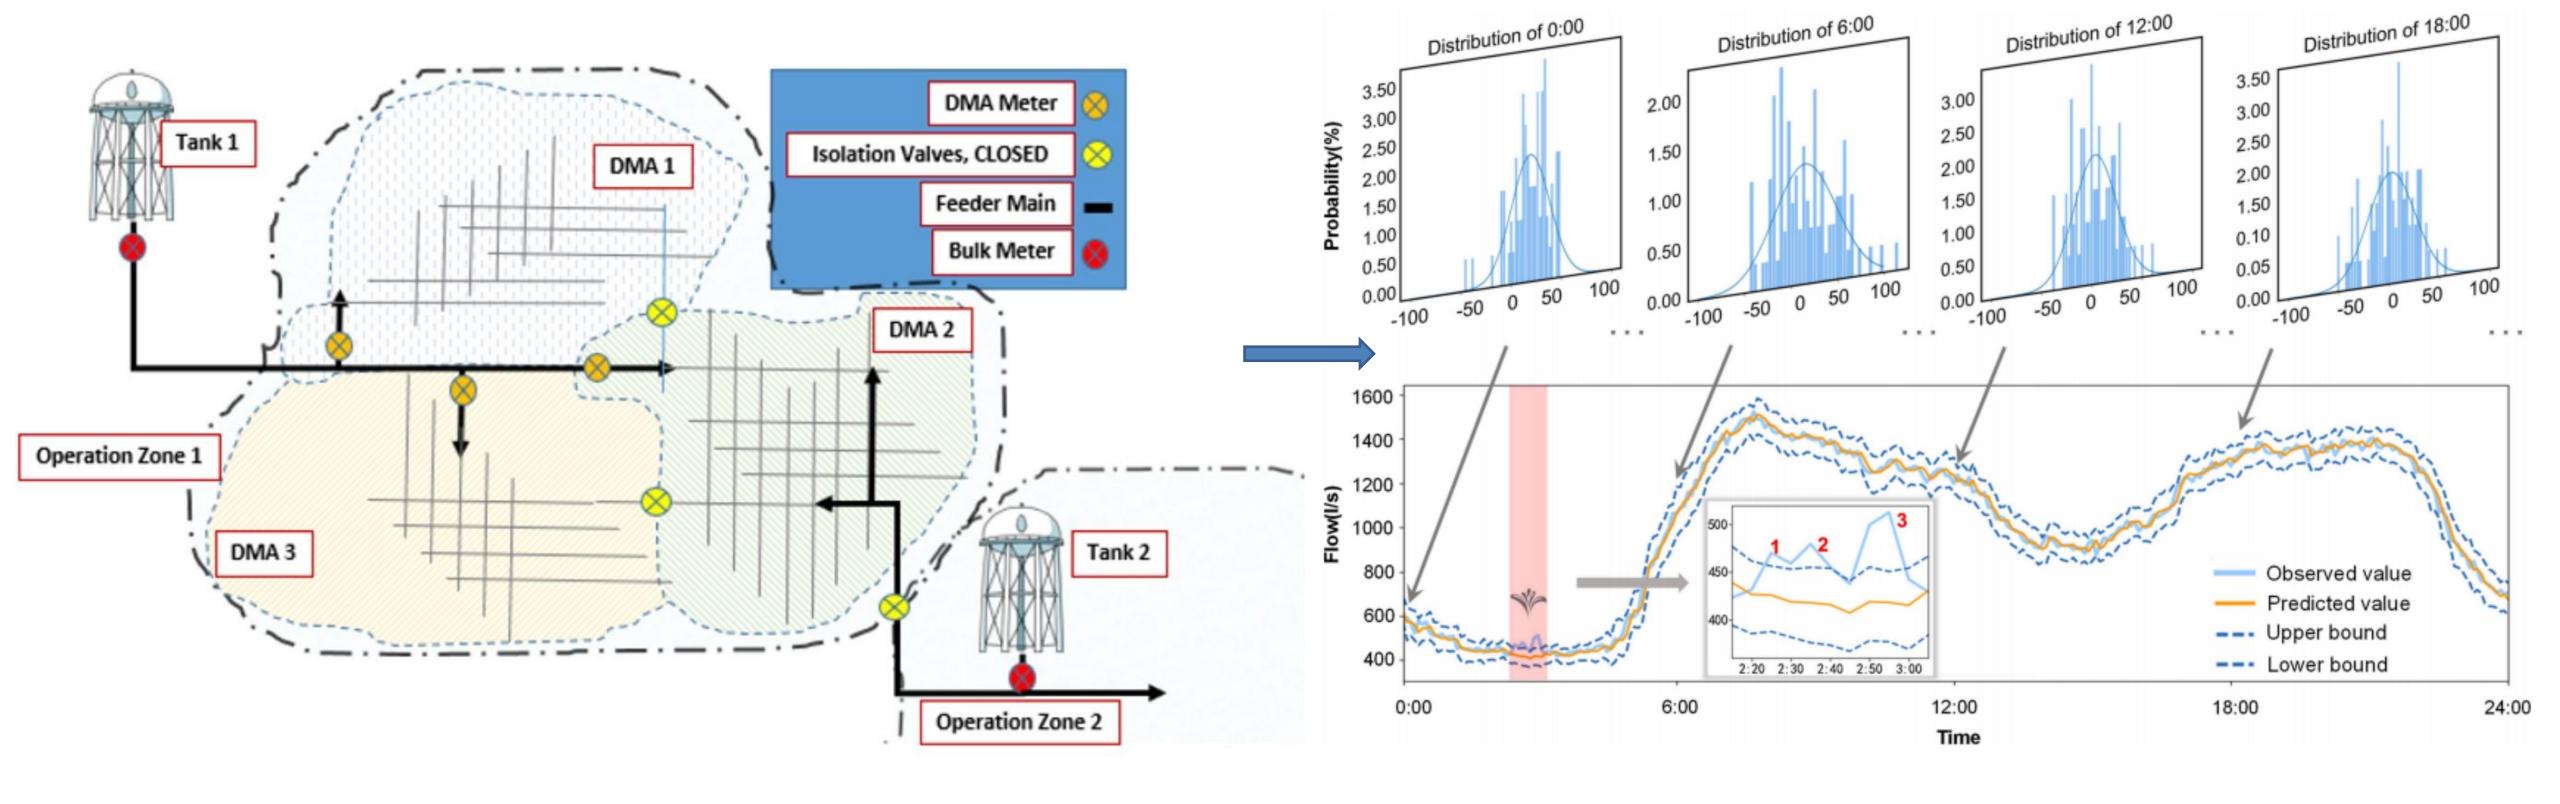

#### District Metering Area (DMA)

- Non Revenue Rate reports for each District
- 24 \* 7 Online Metering Monitoring Data, Daily Water Loss Report for each Villiage
- Top 10 District Ranks basing on NRW rate or volume lost for maintenance team