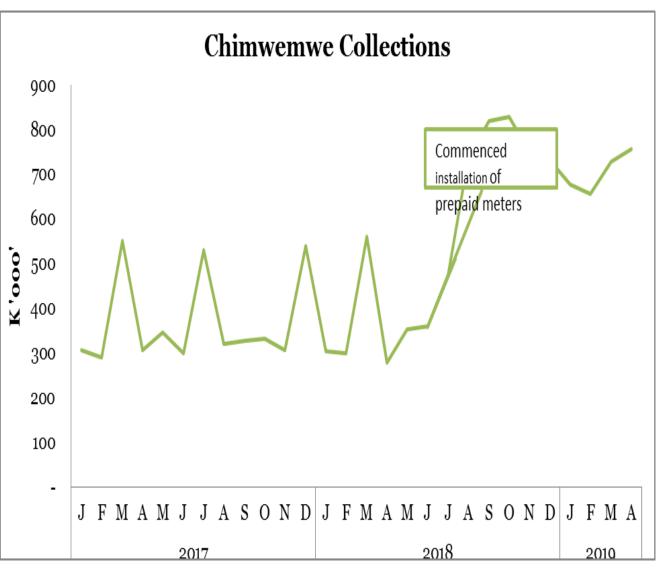

nalty
- Illegal Deal with Meter Reader
- Errors during Manual Meter
   Data Input



#### HIGH Non Revenue Water

- Water Leakage/Tube Burst
- Unauthorized/Illegal

Connection

• Failure of Water Revenue

Collection



#### Nigeria Federal Capital Territory Water Board





#### Kenya

#### Gusii Water And Sanitation Company





#### Environmental Factors





Figure 2: Comparison of Billed and Collected Amounts, WASAC, Rwanda Source: WASAC and Nihon Suido Consultants Co., Ltd.

In the past four months (from February to May 2020), WASAC estimated a USD 3 million loss in revenue compared to the previous year. According to WASAC, revenue reduction is attributed to the non-payment of large customers, such as business offices, and restraints.



#### Smart Water Meter in NWSC - Zambia













#### IoT Prepaid Smart Meter Types Optional





Prepaid

Mobile Vending

Multiple Comm. Methods

Remote Recharge

**Automatic Data Upload** 

10 year's Data Record Storage

Anti-tamper Alarm

Reverse Flow Detection

Water Leakage Detection

Remote Valve Control

#### Basic Working Process of IoT Smart Water Meter





## Smart App

Water Utilities













Aggregated/Detailed Sales Report

> **Token Generation** Record

> > Frozen Data

Remote Meter Data Collection



**Remaining Water** Credit

**Total Consumption** 

**Historical Purchase** Records

> Meter Running Status





AquaMall

Pro



AquaTrans

Pro



AquaRadius



AquaLink











#### Meter Data Management (MDM) System







**LAISON Meter Data Management System** 

**Integrated Application** 



#### **Server