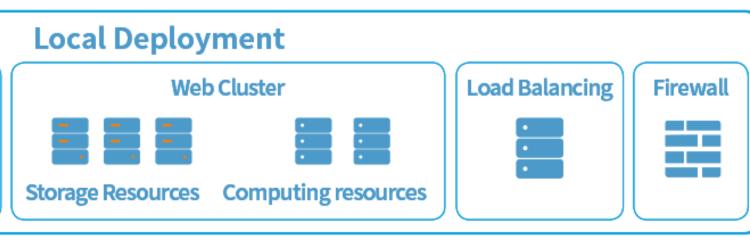

#### **Meter Data Collection & Transmission**

**Walk-by AMR Solution** 

**Base station** 

**GPRS Data Collector** 

**Data Concentrator Unit** 

**Mobile Data Terminal** 

**Mobile Data Collector** 