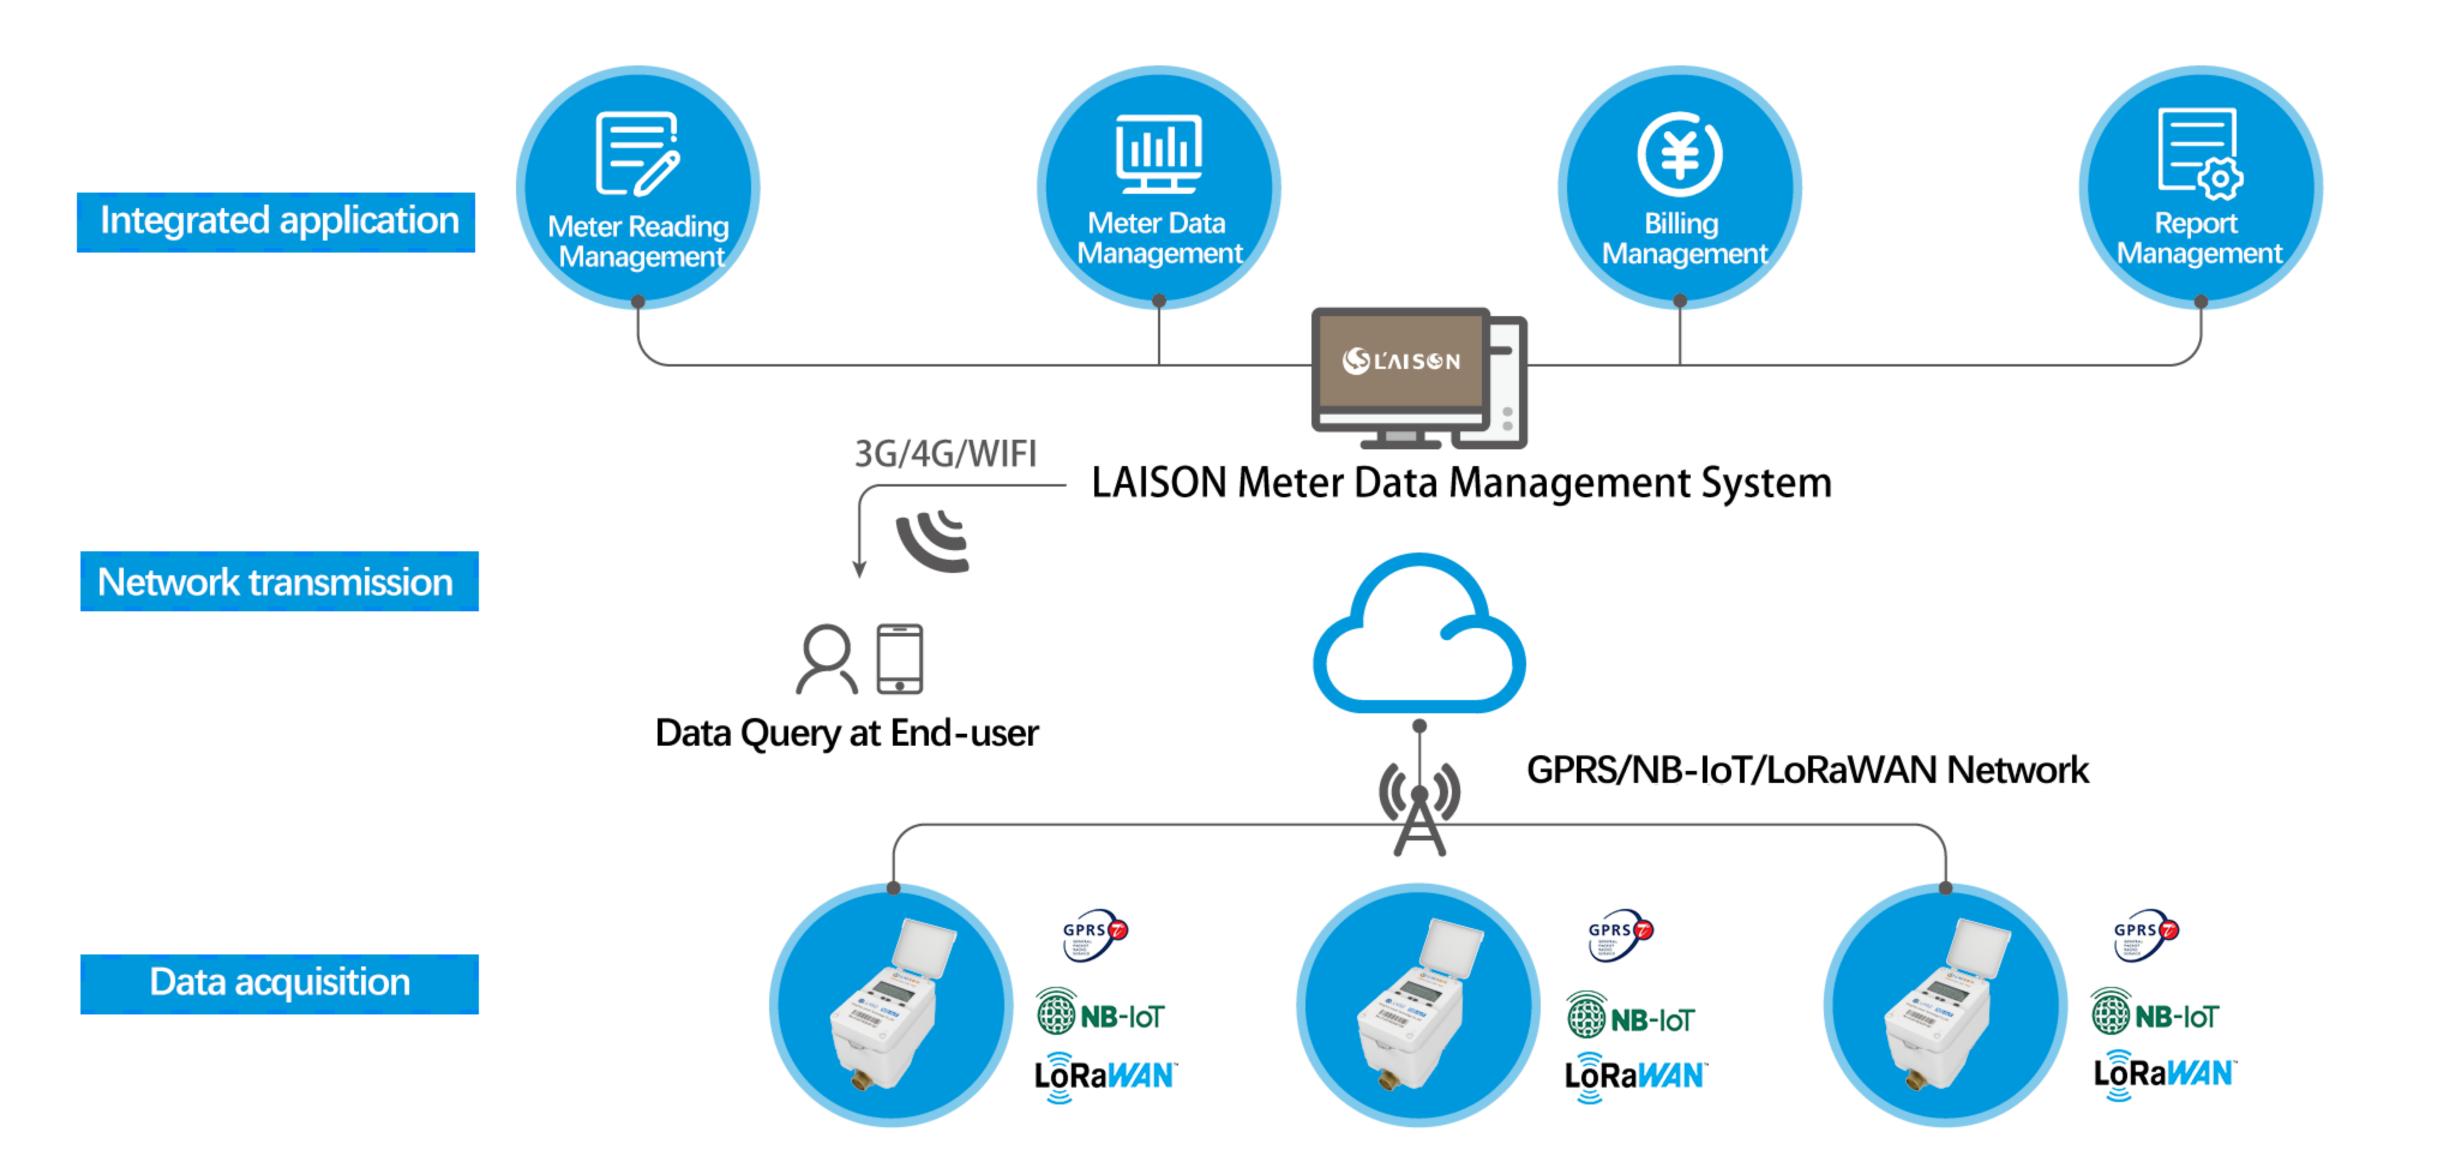

#### Meter Data Management (MDM) System

**LAISON Meter Data Management System** 

**Integrated Application** 

#### **Server Resources**

#### **Meter Data Collection & Transmission**

**Walk-by AMR Solution** 

**Base station** 

**GPRS Data Collector** 

**Data Concentrator Unit** 

**Mobile Data Terminal** 

**Mobile Data Collector** 

#### **Basic Facilities**

**NB-IoT** 

**LoRaWAN** 

LoRa

Split Type **STS Prepaid Water Meter** 

**IoT Water Meter** 

**Ultrasonic STS Prepaid AMI Smart Water Meter** 

**Bulk STS** Prepaid AMR/AMI **Smart Water Meter** 

**GRPS** 

**Bulk Postpaid AMR Bulk Ultrasonic Smart Water Meter Smart Water Meter** 

#### Meter Data Management System