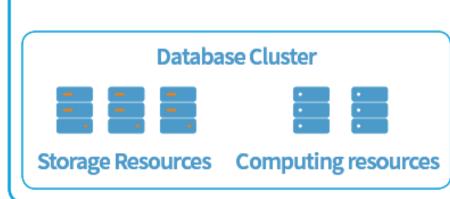

#### Meter Data Management (MDM) System

**LAISON Meter Data Management System** 

**Integrated Application** 

#### **Server Resources**