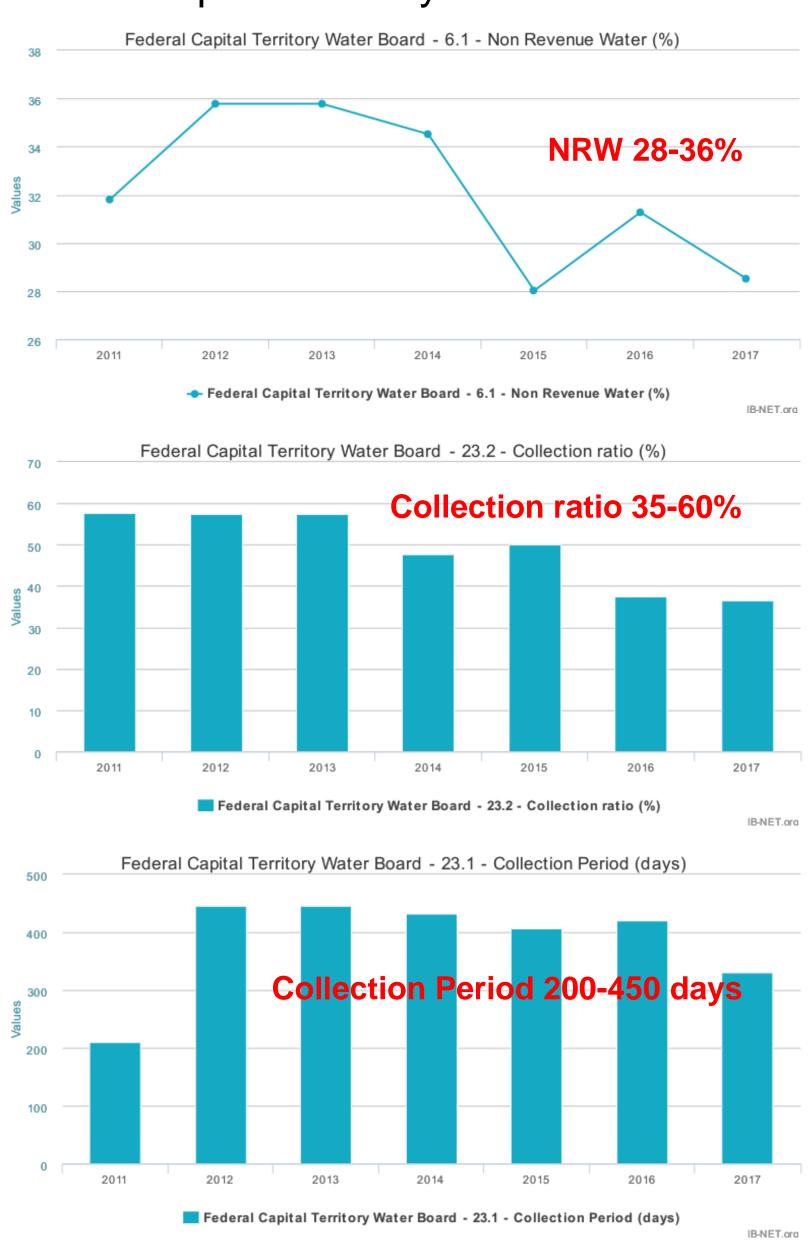

#### Nigeria Federal Capital Territory Water Board

#### LONG Collection Period

- Door-to-door Meter Reading
- Manual Meter Data Input
- Manual Invoice/Receipt issuing
- On-site Revenue Collection

#### LOW Collection Ratio

- Reject to pay without any penalty
- Illegal Deal with Meter Reader
- Errors during Manual Meter
   Data Input

#### HIGH Non Revenue Water

- Water Leakage/Tube Burst
- Unauthorized/Illegal

Connection

• Failure of Water Revenue

Collection