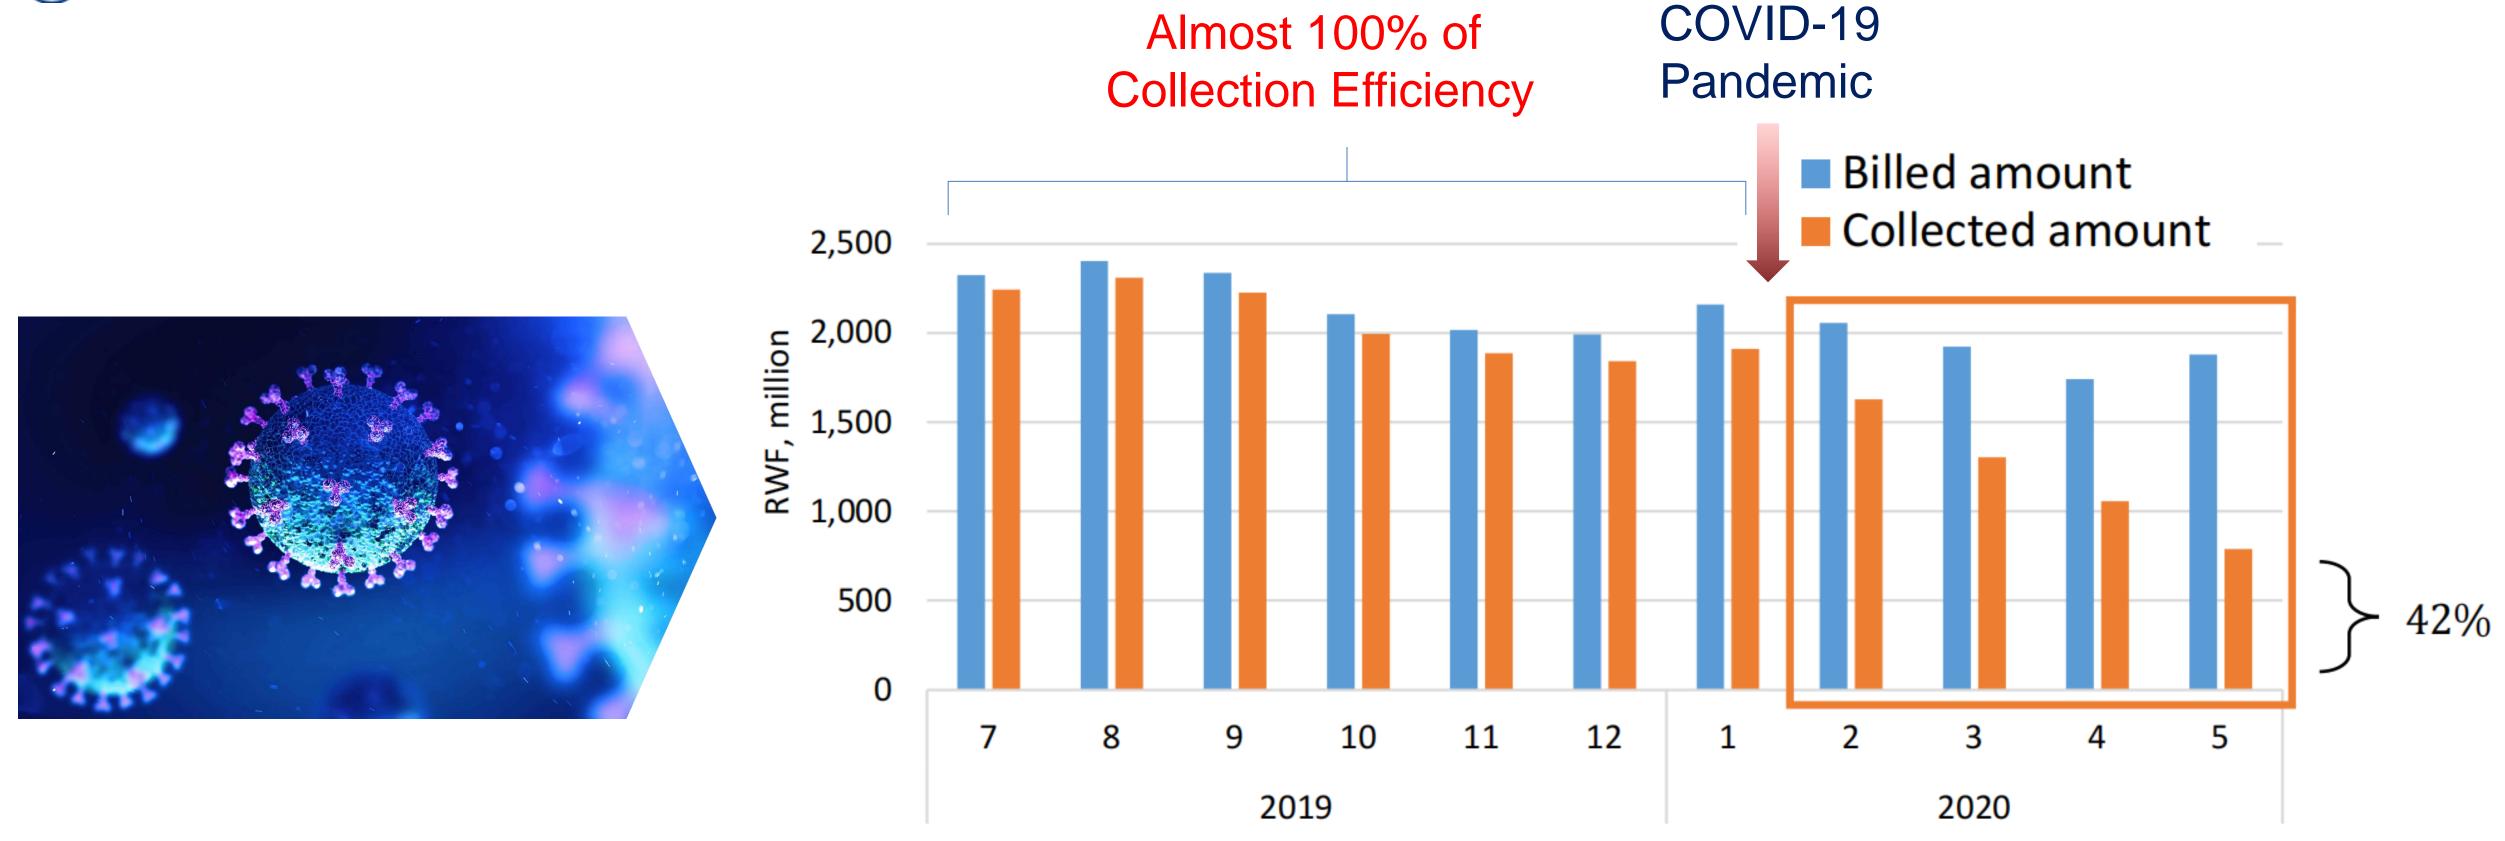

#### Environmental Factors

Figure 2: Comparison of Billed and Collected Amounts, WASAC, Rwanda Source: WASAC and Nihon Suido Consultants Co., Ltd.

In the past four months (from February to May 2020), WASAC estimated a USD 3 million loss in revenue compared to the previous year. According to WASAC, revenue reduction is attributed to the non-payment of large customers, such as business offices, and restraints.