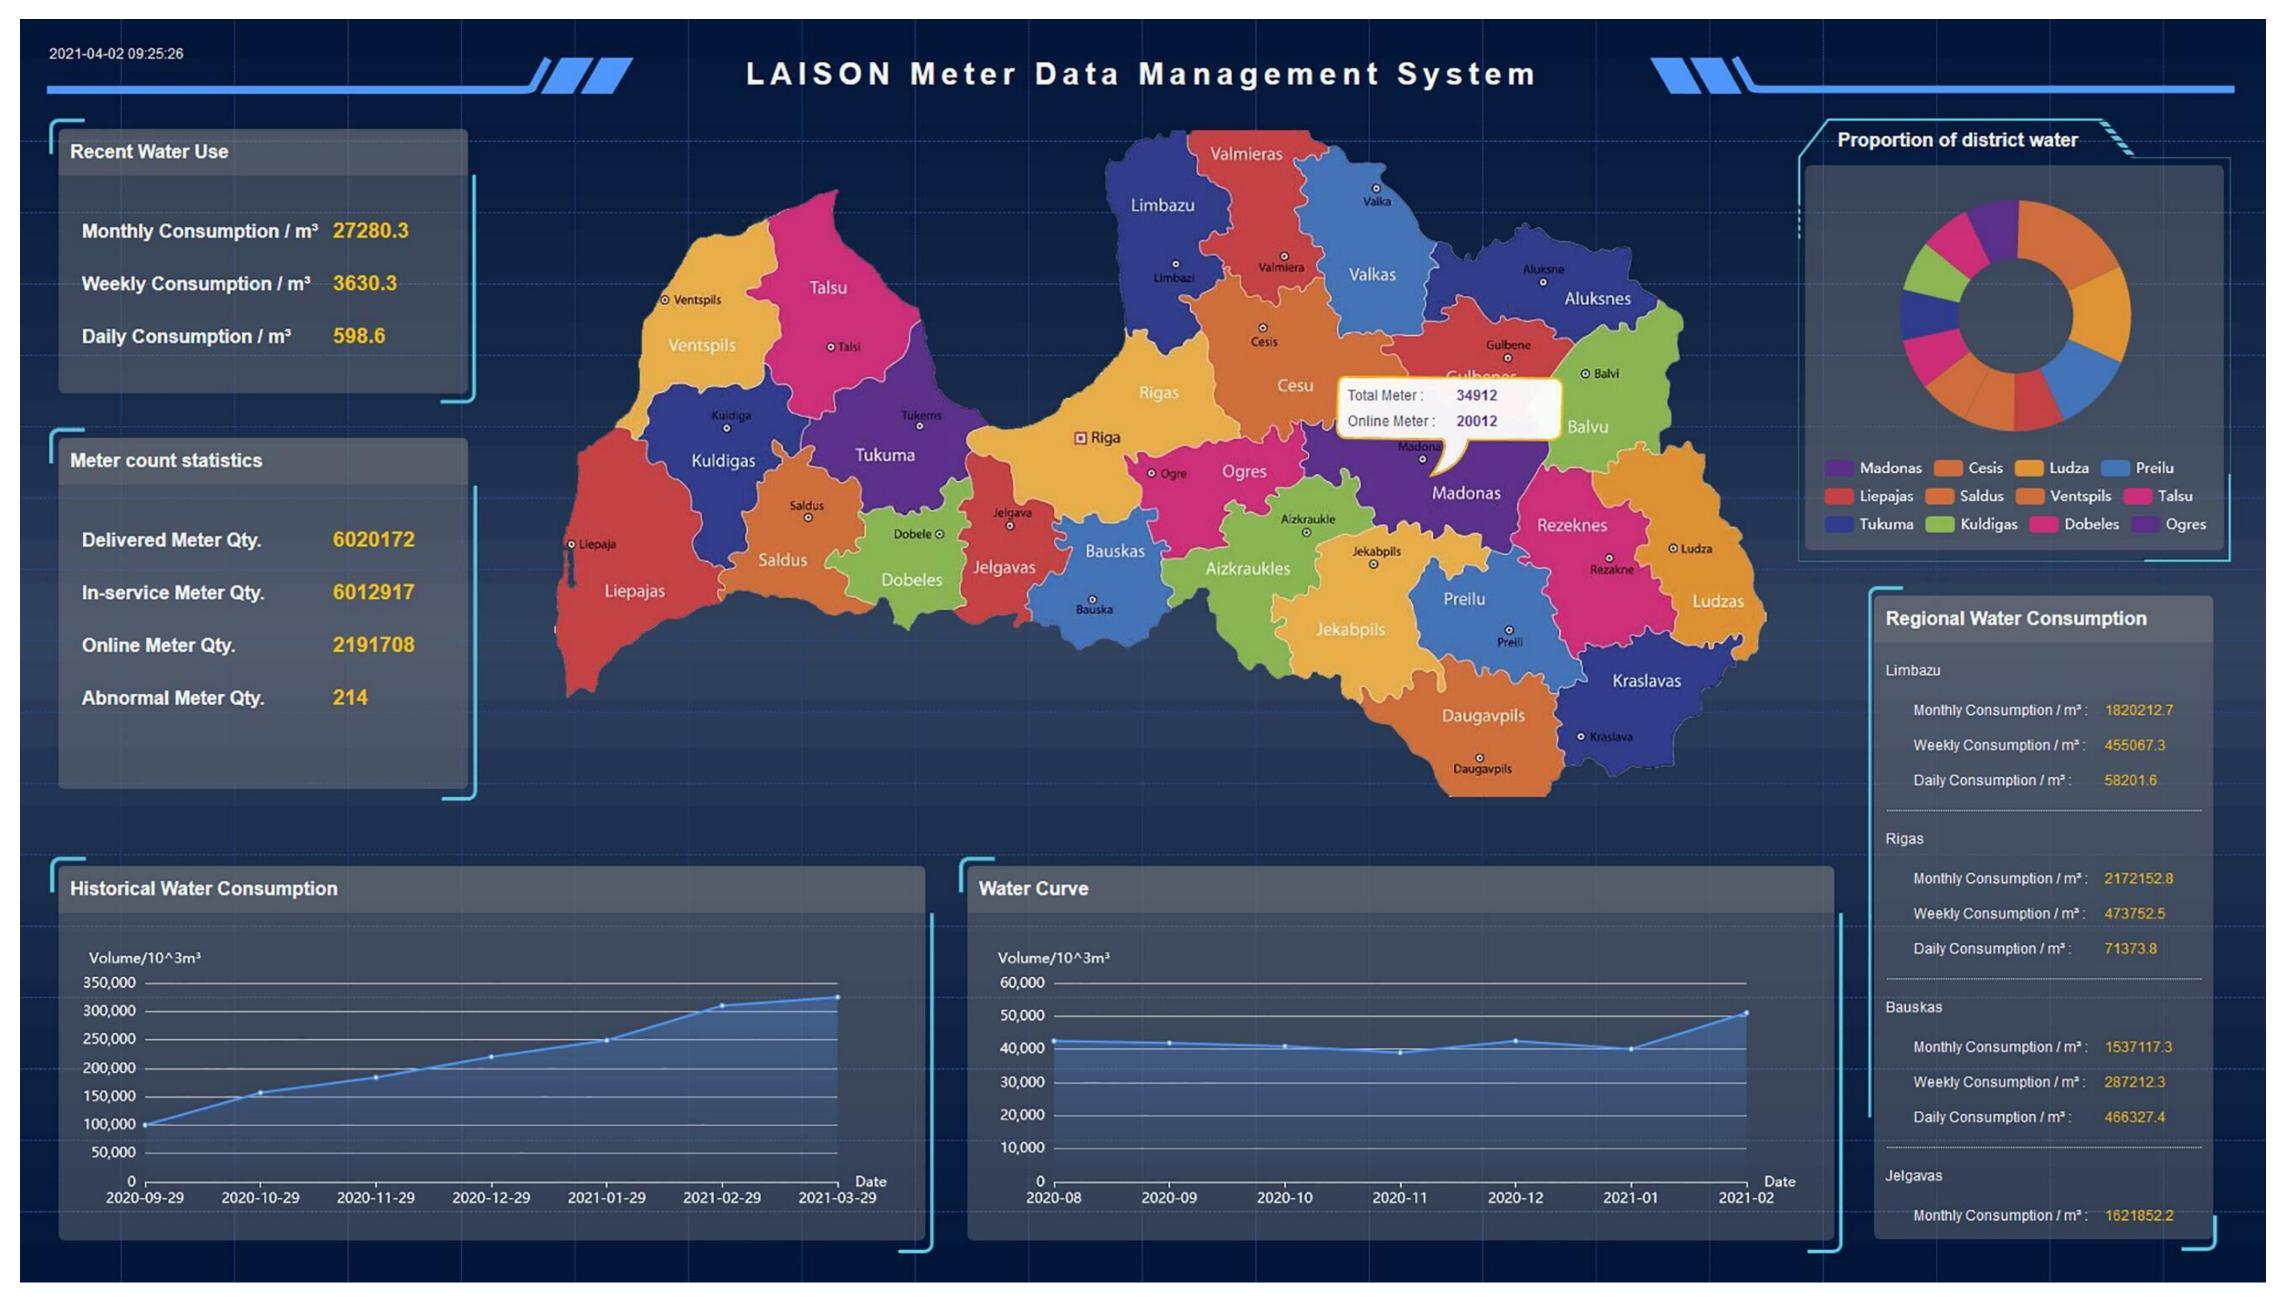

#### Meter Data Management (MDM) System

**LAISON Meter Data Management System** 

**Integrated Application** 

#### Meter Data Management System

#### District Metering Area (DMA)

- Non Revenue Rate reports for each District
- 24 \* 7 Online Metering Monitoring Data, Daily Water Loss Report for each Villiage
- Top 10 District Ranks basing on NRW rate or volume lost for maintenance team