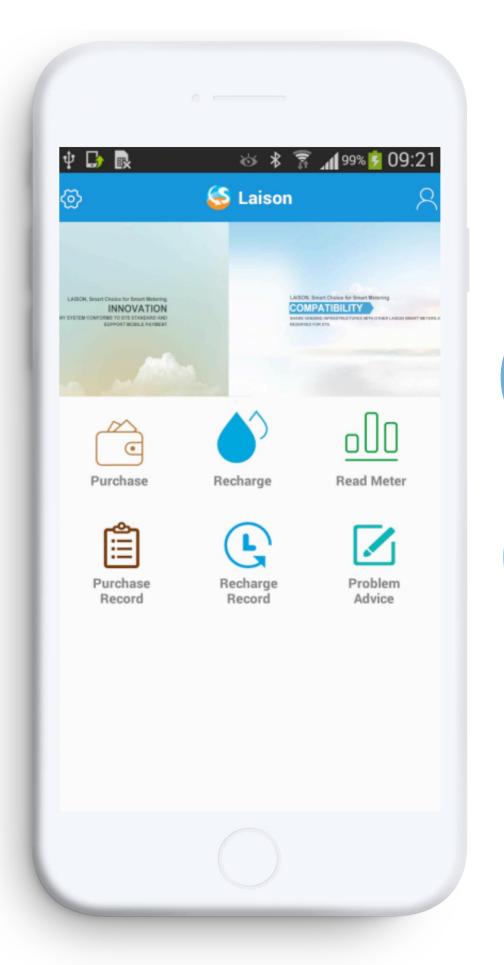

## Smart App

Water Utilities

Aggregated/Detailed Sales Report

> **Token Generation** Record

> > Frozen Data

Remote Meter Data Collection

**Remaining Water** Credit

**Total Consumption** 

**Historical Purchase** Records

> Meter Running Status

AquaMall

Pro

AquaTrans

Pro

AquaRadius

AquaLink