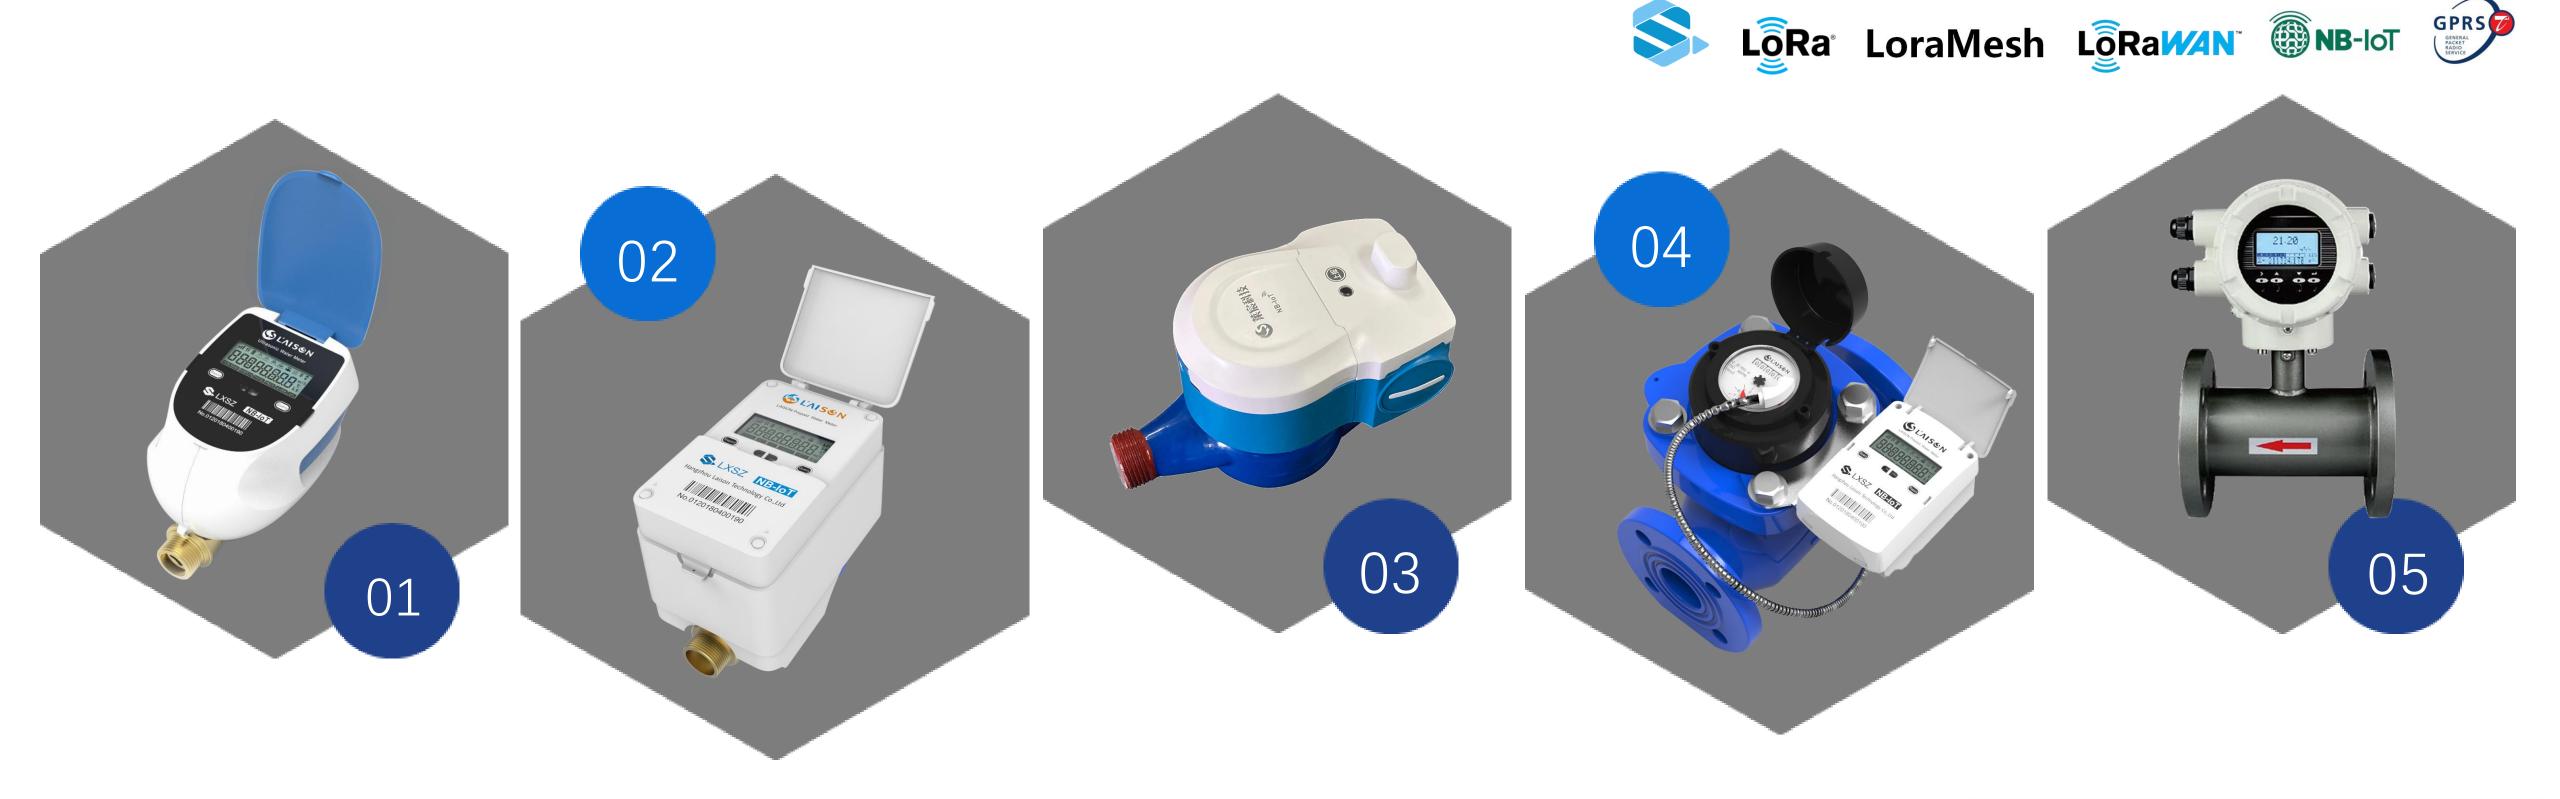

#### **Basic Facilities**

**NB-IoT** 

**LoRaWAN** 

LoRa

Split Type **STS Prepaid Water Meter** 

**IoT Water Meter** 

**Ultrasonic STS Prepaid AMI Smart Water Meter** 

**Bulk STS** Prepaid AMR/AMI **Smart Water Meter** 